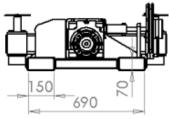

Our popular fork mounted pallet rotator is the perfect attachment when you need to manipulate pallets to solve your handling problem or improve your operation. The rotator simply slips onto the forks of the truck, and is locked behind the fork heel via quick release pins. The forks on the rotator are standard forklift truck forks, so come complete with a tapered toe section for ease of entry into pallets. The fork spread is even adjustable to ensure you can adjust your attachment to lift various size pallets.

Attachments Mass = 187kgs C of G = 1201mm Load Centre = 1890mm LLC = 1455mm Safe Working Load = 500kgs