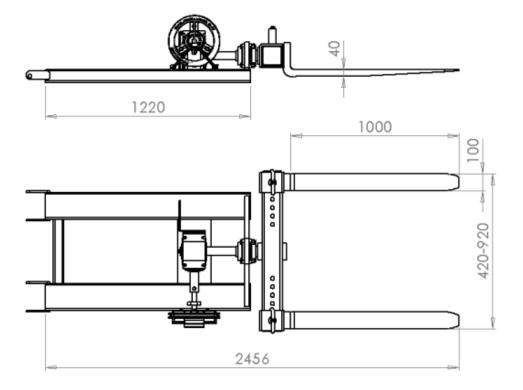

Our popular fork mounted pallet rotator is the perfect attachment when you need to manipulate pallets to solve your handling problem or improve your operation. The rotator simply slips onto the forks of the truck, and is locked behind the fork heel via quick release pins. The forks on the rotator are standard forklift truck forks, so come complete with a tapered toe section for ease of entry into pallets. The fork spread is even adjustable to ensure you can adjust your attachment to lift various size pallets.

Attachments Mass = 187kgs C of G = 1201mm Load Centre = 1890mm LLC = 1455mm Safe Working Load = 500kgs